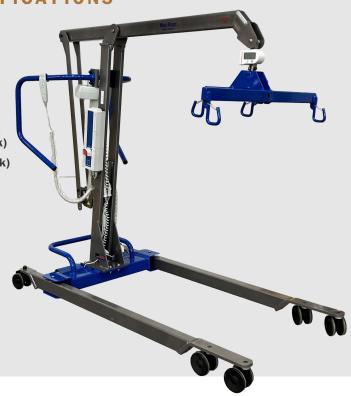

## Med-Riser Lift SPECIFICATIONS

Safe Working Load ...... 1000 LBS.

Front Casters...... 4" (twin)

Rear Casters...... 4"

Max Height......74" high position (slingbar hook)

64.5" low position (slingbar hook)

Legs Open...... 59.5" (center of caster)

Legs Closed.......30" (center of caster)

Overall Length......72"

Warranty......3 Year Limited (Parts Only)

1 Year (Casters, Hand Control)

90 Days (Battery)