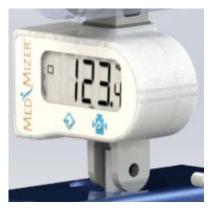

- OptionalScale— have the ability to weight patients anywhere and at anytime with a bolt on scale.
- Dual controls controls on the pendant and control box allows the lift to be operable at anytime.
- Ergonomics—enhanced thicker push handles designed for multiple caregivers with bottom "kick" support bar for additional leverage and staff safety.
- Made inthe USA— a quality lift solution with a commitment to keeping inventory and parts on hand.