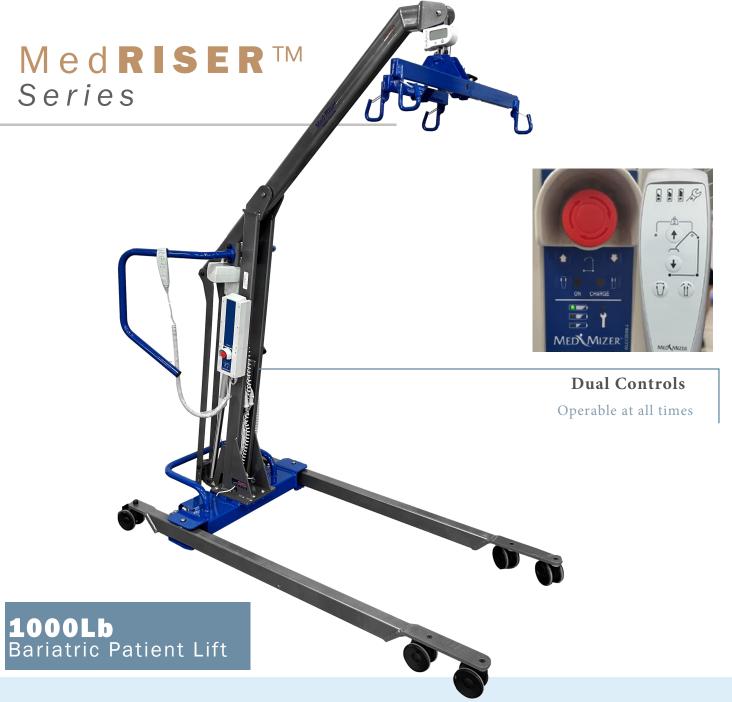

- Electric— powered electric lift (height and base) will support up to 1000lbs and can be used in a variety of bariatric lifting situations.
- Innovative Design adds additional space and comfort during max lift heights while safely protecting the actuator.
- 4 point spreader added width helps enhance comfort to end user while transferring.
- Lift Height built to have an extremely long lift arm achieving a high lift height which allows it to be utilized for a variety of lifting needs and care settings.

- OptionalScale— have the ability to weight patients anywhere and at anytime with a bolt on scale.
- Dual controls controls on the pendant and control box allows the lift to be operable at anytime.
- Ergonomics—enhanced thicker push handles designed for multiple caregivers with bottom "kick" support bar for additional leverage and staff safety.
- Made inthe USA— a quality lift solution with a commitment to keeping inventory and parts on hand.