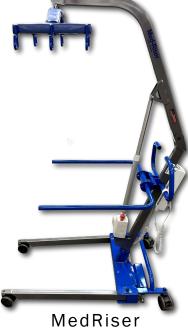

- Electric— powered electric lift (height and base) will support up to 1000lbs and can be used in a variety of bariatric lifting situations.
- Innovative Design adds additional space and comfort during max lift heights while safely protecting the actuator.
- 4 point spreader added width helps enhance comfort to end user while transferring.
- Lift Height built to have an extremely long lift arm achieving a high lift height which allows it to be utilized for a variety of lifting needs and care settings.

- OptionalScale— have the ability to weight patients anywhere and at anytime with a bolt on scale.
- Dual controls controls on the pendant and control box allows the lift to be operable at anytime.
- Ergonomics—enhanced thicker push handles designed for multiple caregivers with bottom "kick" support bar for additional leverage and staff safety.
- Made inthe USA— a quality lift solution with a commitment to keeping inventory and parts on hand.

## Med-Riser Lift SPECIFICATIONS

Safe Working Load ...... 1000 LBS.

Front Casters...... 4" (twin)

Rear Casters...... 4"

Max Height......74" high position (slingbar hook)

64.5" low position (slingbar hook)

Legs Open...... 59.5" (center of caster)

Legs Closed.......30" (center of caster)

Overall Length......72"

Warranty......3 Year Limited (Parts Only)

1 Year (Casters, Hand Control)

90 Days (Battery)