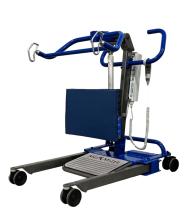

- Electric— powered electric lift (height and base) will support up to 1000lbs and can be used in a variety of bariatric lifting situations.
- Innovative Design adds additional space and comfort during max lift heights while safely protecting the actuator.
- 4 point spreader added width helps enhance comfort to end user while transferring.
- Lift Height built to have an extremely long lift arm achieving a high lift height which allows it to be utilized for a variety of lifting needs and care settings.

- OptionalScale— have the ability to weight patients anywhere and at anytime with a bolt on scale.
- Dual controls controls on the pendant and control box allows the lift to be operable at anytime.
- Ergonomics—enhanced thicker push handles designed for multiple caregivers with bottom "kick" support bar for additional leverage and staff safety.
- Made inthe USA— a quality lift solution with a commitment to keeping inventory and parts on hand.

## Med-Riser Lift SPECIFICATIONS

Safe Working Load ...... 1000 LBS.

Front Casters...... 4" (twin)

Rear Casters...... 4"

Max Height......74" high position (slingbar hook)

64.5" low position (slingbar hook)

Legs Open...... 59.5" (center of caster)

Legs Closed.......30" (center of caster)

Overall Length......72"

Warranty......3 Year Limited (Parts Only)

1 Year (Casters, Hand Control)

90 Days (Battery)