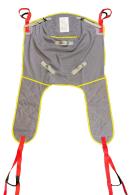

## Sling Option

## Safe Patient Handling Solutions

1000lb Scale

Sling (mesh) XL/XXL 1000lbs

PROUDLY MADE IN THE U.S.A.

(877) 867-7365 **MED-MIZER.COM** 

MedRiser STS 500lb

600lb

FALLS BARIATRIC PREVENTION