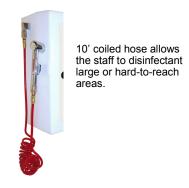

**Technical Specifications** Width: 20" Height: 20" Depth: 8" Water Supply Inlet: 3/8" Quick Connect Dilution Ratio: 2 oz. Disinfection Solution : 1 gallon water (adjustable) Hose Length: 10' Door Configuration: Right of Left Hinge