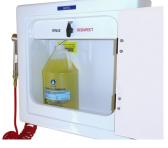

The lockable and spacious cabinet can hold multiple bottles of disinfectant, bathing solutions, or cleaning supplies.

MADE IN THE USA