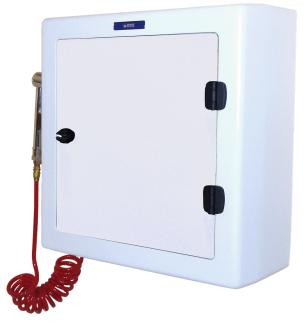

## **Wall-Mounted Disinfection Cabinet**

The Wall-Mounted Disinfection Cabinet is a highly efficient system that simplifies disinfection and greatly reduces the possibility of cross-contamination in your bathing and/or showering areas. A majority of long term care residents are incontinent requiring all surfaces and equipment to be disinfected after each resident bathing and/or showering. The unique mixing valve uses the exact dilution ratio of disinfectant solution for optimal performance against a wide variety of microorganisms and greatly reduces bacterial contamination. The lockable cabinet provides a secure place for disinfectants and cleaning supplies.

The lockable and spacious cabinet can hold multiple bottles of disinfectant, bathing solutions, or cleaning supplies.

MADE IN THE USA